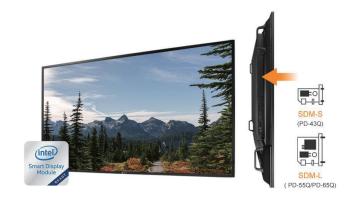

#### Optional Intel® SDM Capability

The built-in SDM slot is designed for Intel smart display module, which is ready to deliver a powerful smart signage functionality for more user-friendly applications.