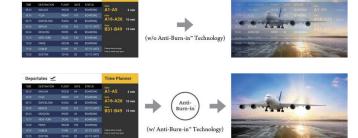

## Patented Anti-Burn-in Technology

Many large format displays that are tasked with broadcasting the same or still images for prolonged periods of time can suffer from irreparable discoloration or permanent 'ghost images' (also known as image sticking and burn-in effect) compromising the quality of the message on display. To combat the effects of LCD burn-in, or ghosting, AG Neovo utilises its patented Anti-Burn-in™ Technology, which has been tested and proven to prevent image burn-in and assure the extended life span for displays.