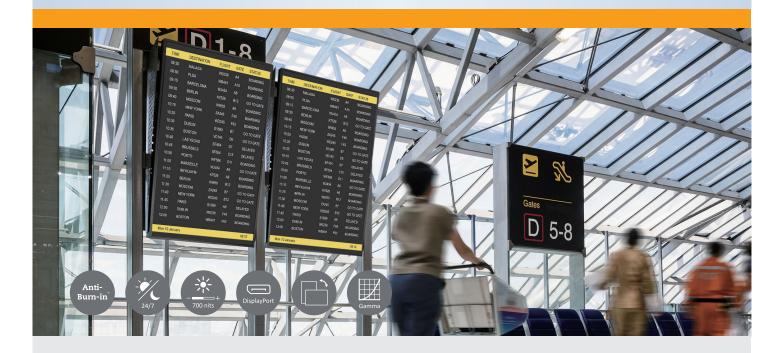

# Reliable and Durable 4K Professional Displays for Digital Signage and Control Rooms

The new PD-Series is a premium professional display featuring 4K resolution and 700 nits brightness used in airport terminals, control rooms, and shopping malls. It integrates different input sources, including an embedded USB playback, various I/O ports, and SDM slot. The PD-Series provides more value-added features, including PID Command & Ctrl, a software for remote management of displays via mobile devices, and patented Anti-Burn-in™ technology to prevent image burn-in when static content runs for a long time.

## Patented Anti-Burn-in Technology

Many large format displays that are tasked with broadcasting the same or still images for prolonged periods of time can suffer from irreparable discoloration or permanent 'ghost images' (also known as image sticking and burn-in effect) compromising the quality of the message on display. To combat the effects of LCD burn-in, or ghosting, AG Neovo utilises its patented Anti-Burn-in™ Technology, which has been tested and proven to prevent image burn-in and assure the extended life span for displays.

#### 700 nits High Brightness

The PD-Series features 4K UHD, 10-bit colour depth, and 178-degree viewing angle for brilliant colour performance. Besides that, the PD-Series adopts 700 nits brightness commercial-grade panel to deliver clear, bright, and detailed imagery even in the daylight or bright indoor environments.