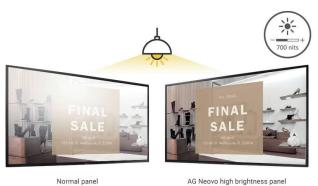

AG Neovo high brightness pane

#### 700 nits High Brightness

The PD-Series features 4K UHD, 10-bit colour depth, and 178-degree viewing angle for brilliant colour performance. Besides that, the PD-Series adopts 700 nits brightness commercial-grade panel to deliver clear, bright, and detailed imagery even in the daylight or bright indoor environments.