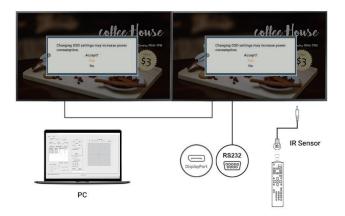

#### DisplayPort/IR/RS232 Daisy Chain Functionality

With DisplayPort daisy chain functionality, the video and audio can be delivered to multiple AG Neovo's large format displays using DisplayPort cables, and it saves a significant amount of time. IR/RS232 loop-through capability provides a convenient single point of control for multi-display installation. Compared to digital signage without DisplayPort/RS232/IR looping, it can be difficult to manage and configure multiple displays.