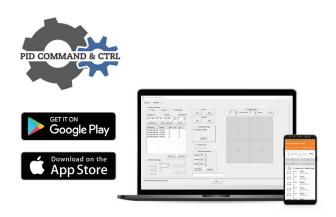

# Remote Display Management via Mobile Devices

In addition to allowing users to control AG Neovo displays via LAN or RS232 connections, PID Command & Ctrl provides intuitive web and mobile interfaces for remote management, OSD-related settings, and easy creation on video wall displays. The software also has functions like brightness adjustment, temperature check, IR/key locking options, and time on usage monitoring for daily maintenance.