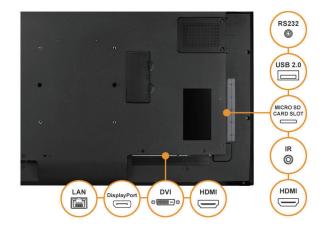

#### **Versatile Connectivity**

The PD-Series can easily connect to a variety of devices with the versatile connectivity options including DisplayPort, HDMI, DVI, USB, IR, RS232, and RJ45. It offers more flexible video source options to build up signage applications and a greater deal of versatility to boot.