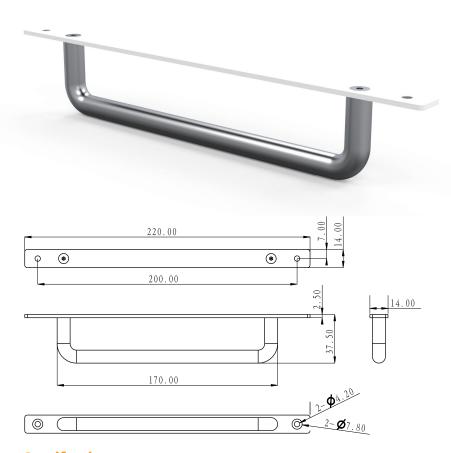

## **Specifications**

| Туре              | Туре                          | Handle                                                       |
|-------------------|-------------------------------|--------------------------------------------------------------|
| Bracket           | Design                        | 1 pcs                                                        |
| Compatible Models | Displays                      | DR-2202                                                      |
| Mounting          | VESA Mounting                 | 200 mm                                                       |
| Loading           | Weight Capacity               | 6.5 kg (14.3lb)                                              |
| Exterior          | Material                      | Steel                                                        |
|                   | Surface Finish                | Powder Coating                                               |
|                   | Colour                        | White                                                        |
| Dimensions        | Product (W x H x D)           | 220.0 x 37.5 x 14.0 mm (8.7" x 1.5" x 0.6")                  |
|                   | Packaging (W x H x D) (1 set) | 240.0 x 158.0 x 70.0 mm (9.4" x 6.2" x 2.8") / 1 box (8 pcs) |
| Weight            | Net Weight                    | 0.19 kg (0.41 lb)                                            |
|                   | Gross Weight (1 set)          | 0.2 kg (0.44 lb)                                             |
| Packaging         | 1 Carton                      | 96 pcs                                                       |
|                   | Gross Weight (1carton)        | 19.7 kg (43.4 lb)                                            |